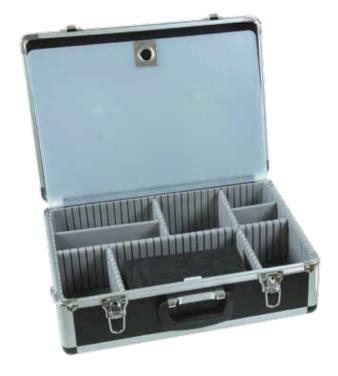

## Features

- Fold down case with attache lid, adjustable compartments in bottom with movable dividers and see through cover
- Ampoule holders included
- Ideal storage solution for organising all kinds of equipment
- Made out of durable lightweight aluminum frame and aluminum casing in black/silver with re-enforced right angle plastic corners
- Space saving design allows for high quantity storage
- Durable side handle for easy carrying, includes two secure locks
- Lined with thin EVA, including removable clapboard and an adjustable shoulder strap
- Colour: Black/Silver only