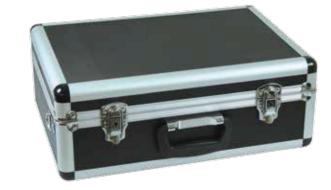

## Features

- Fold down case with attache lid, adjustable compartments in bottom with movable dividers and see through cover
- Ampoule holders included
- Ideal storage solution for organising all kinds of equipment
- Made out of durable lightweight aluminum frame and aluminum casing in black/silver with re-enforced right angle plastic corners
- Space saving design allows for high quantity storage
- Durable side handle for easy carrying, includes two secure locks
- Lined with thin EVA, including removable clapboard and an adjustable shoulder strap
- Colour: Black/Silver only

## **Dimensions**

- W47cm x D33cm x H18cm