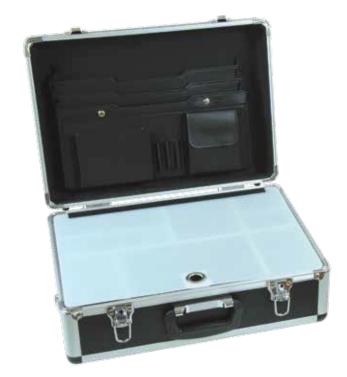

## Features

- Fold down case with attache lid, adjustable compartments in bottom with movable dividers and see through cover
- Ampoule holders included
- Ideal storage solution for organising all kinds of equipment
- Made out of durable lightweight aluminum frame and aluminum casing in black/silver with re-enforced right angle plastic corners
- Space saving design allows for high quantity storage
- Durable side handle for easy carrying, includes two secure locks
- Lined with thin EVA, including removable clapboard and an adjustable shoulder strap
- Colour: Black/Silver only